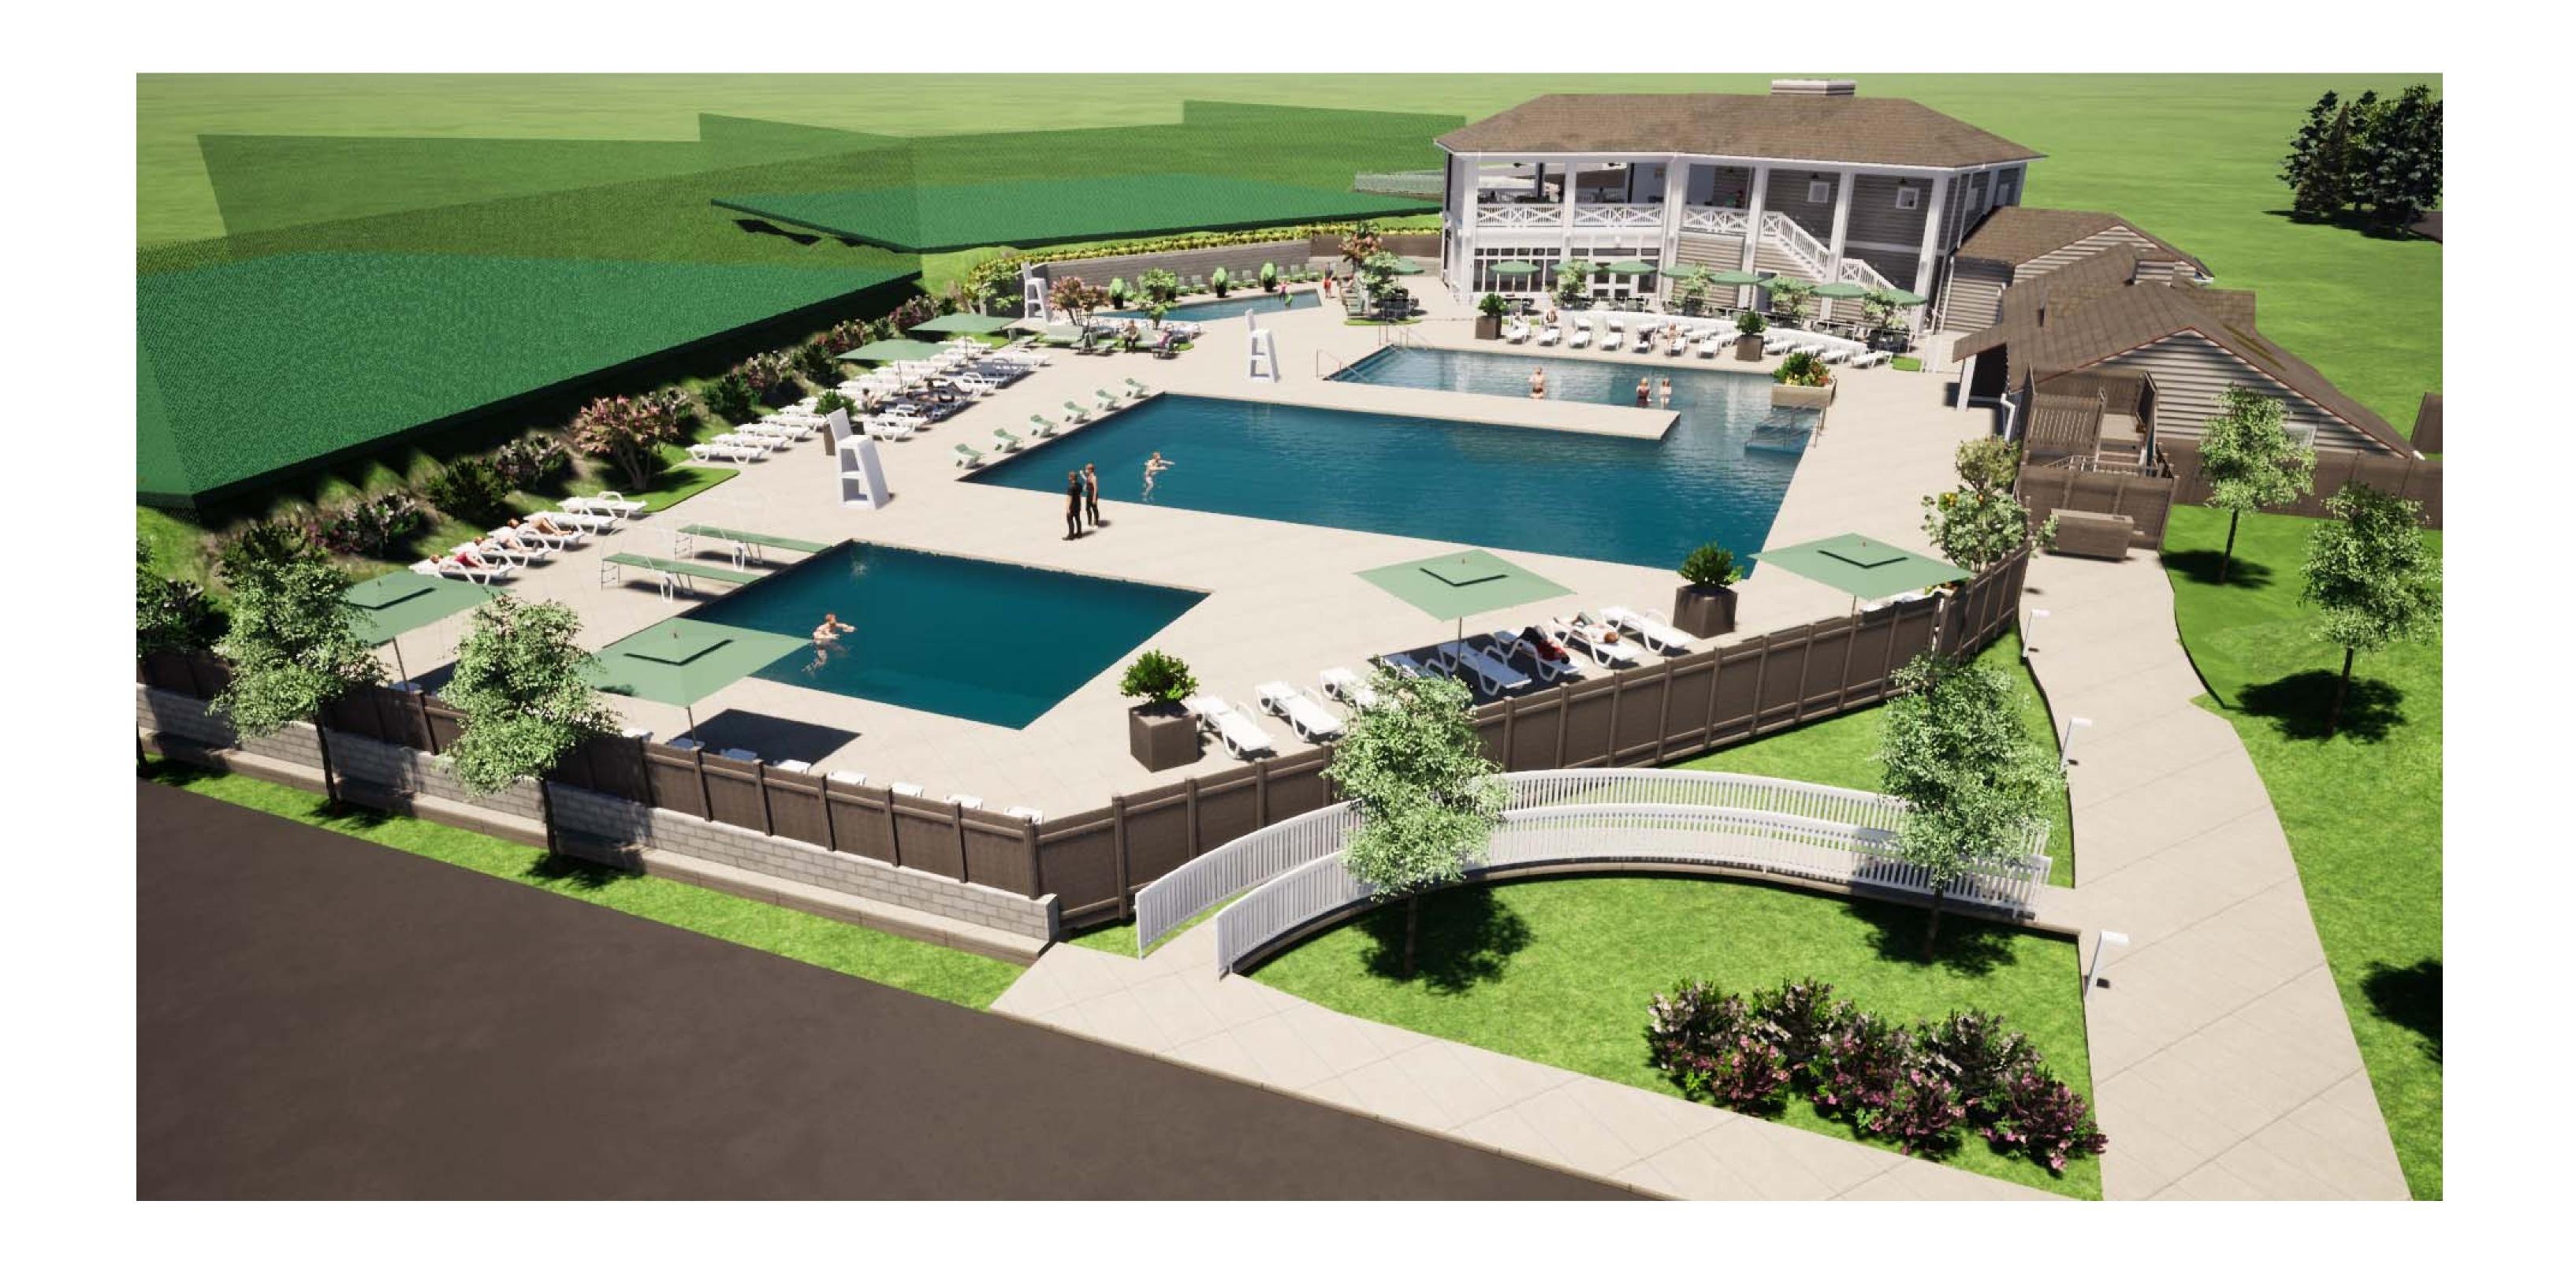

## AERIAL VIEW (N/W)

Waynesborough Country Club Pool Project

prepared for: Easttown Township