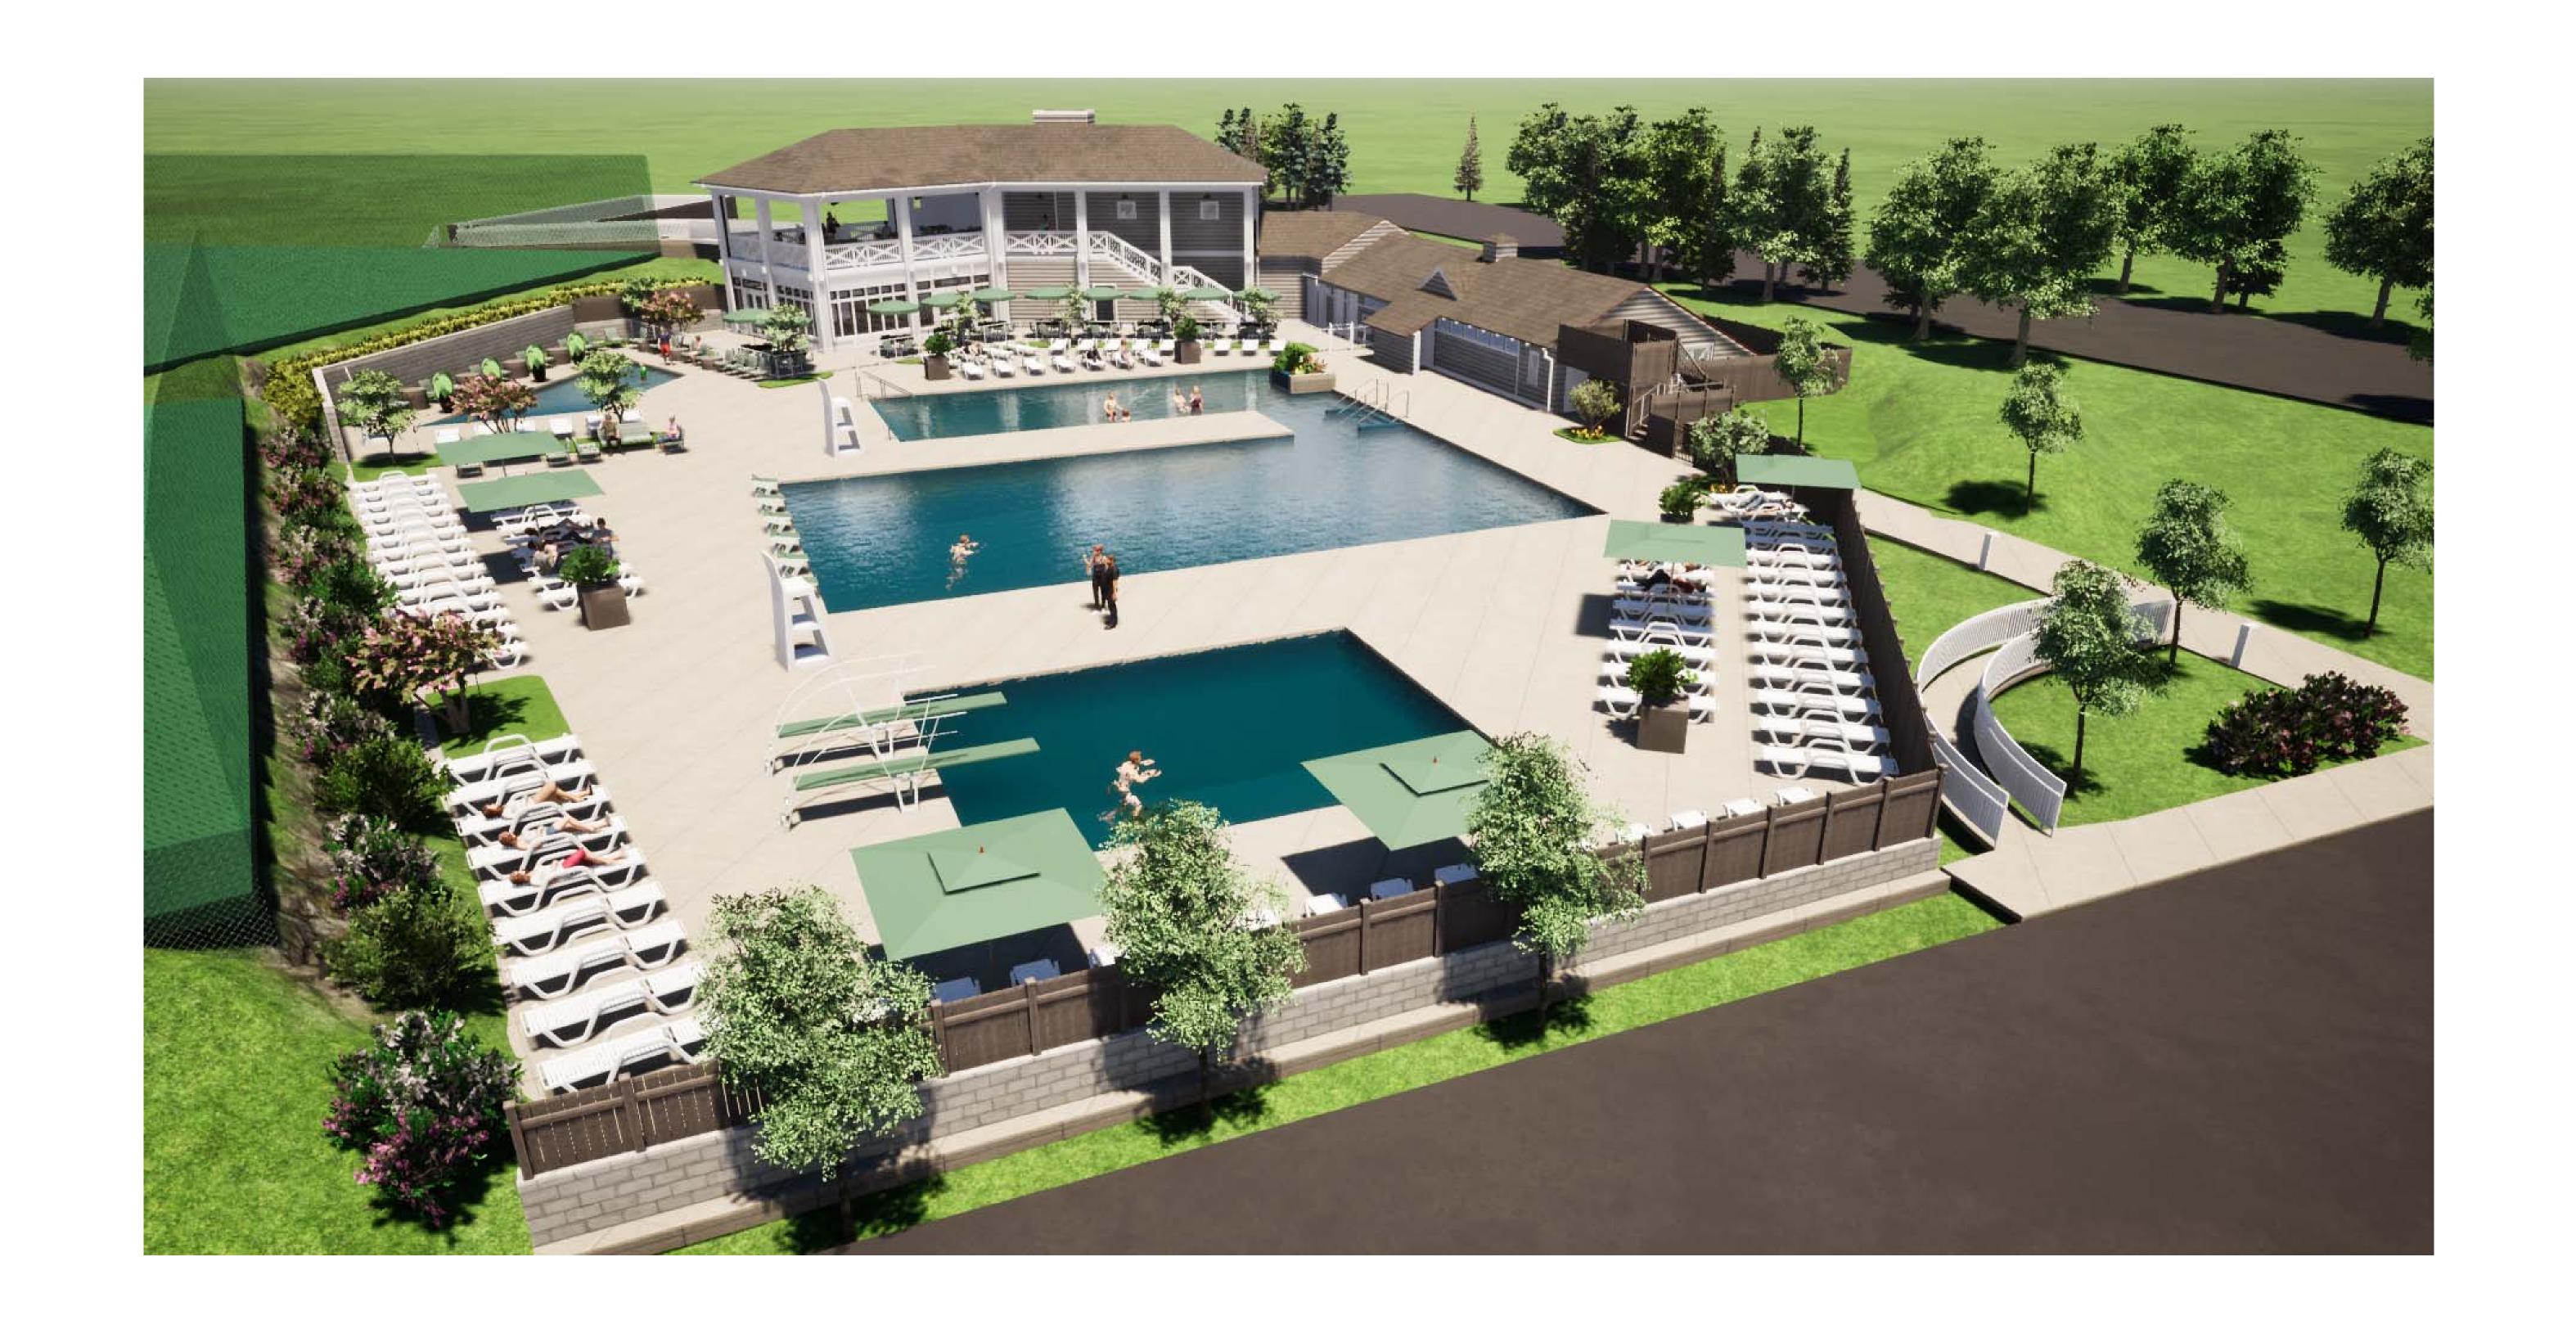

# AERIAL VIEW (S/W)

Waynesborough Country Club Pool Project

prepared for: Easttown Township